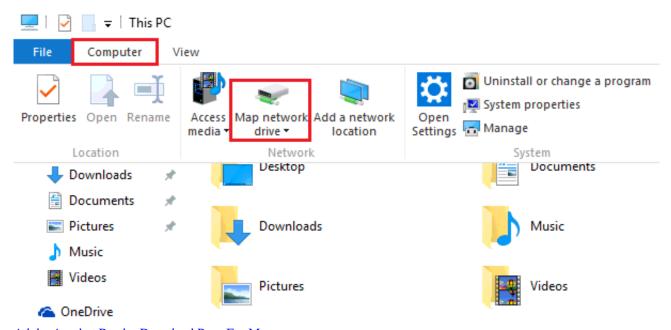

### network driver update

Ivano Falco Valentina Agnetta

If you are accessing a network location from your Mac on a regular basis, it is better to go ahead and map a network drive.. Mapping a Network Drive in Mac Before you try this method, you need to keep in mind that the network connection would drop, if you are disconnected or reboot the computer.. That is your mapped network drive Automatically Connect Drives at Login Perform the steps to map a drive as listed above in the "Map a Drive" section.. In Mac OS How to map a network drive on a Mac November 28, 2018 3 Mins Read Share on Facebook Share on Twitter Pinterest Google+ Email.. Now you can enter the path to the specific network drive that you want to me For example, you can enter smb://networkcomputer/networkshare and select connect button.. Open "System Preferences" from the Dock Choose "Users & Groups" Select the "Login Items" option.. MacBook Pro Mid 2012 or newer iMac Pro models iMac later 2012 or newer MacBook Air Mid 2012 or newer.. If you are accessing a network location from your Mac on a regular basis, it is better to go ahead and map a network drive. 0041d406d9 Avast Download Free Antivirus For Pc Mac amp; Android