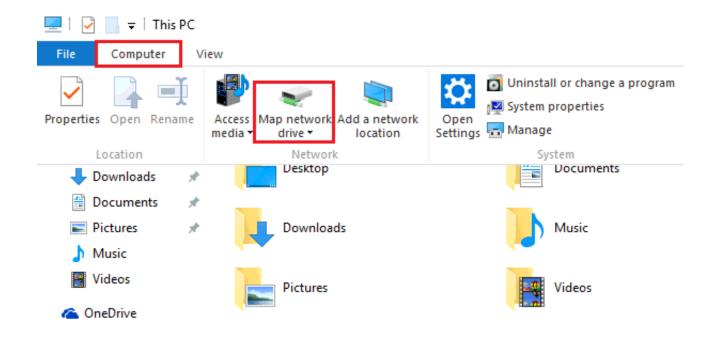

### network driver update

Ivano Falco Valentina Agnetta

If you are accessing a network location from your Mac on a regular basis, it is better to go ahead and map a network drive.. Mapping a Network Drive in Mac Before you try this method, you need to keep in mind that the network connection would drop, if you are disconnected or reboot the computer.. That is your mapped network drive Automatically Connect Drives at Login Perform the steps to map a drive as listed above in the "Map a Drive" section.. In Mac OS How to map a network drive on a Mac November 28, 2018 3 Mins Read Share on Facebook Share on Twitter Pinterest Google+ Email.. Now you can enter the path to the specific network drive that you want to me For example, you can enter smb://networkcomputer/networkshare and select connect button.. Open "System Preferences" from the Dock Choose "Users & Groups" Select the "Login Items" option.. MacBook Pro Mid 2012 or newer iMac Pro models iMac later 2012 or newer MacBook Air Mid 2012 or newer.. If you are accessing a network location from your Mac on a regular basis, it is better to go ahead and map a network drive. 0041d406d9 Avast Download Free Antivirus For Pc Mac amp; Android